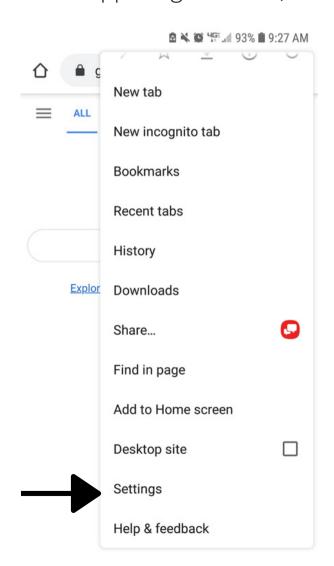

#### Chrome

Open browser and go to browser settings (the 3 dots in the upper right corner).

Go to settings, then site settings, then pop-ups and redirects.

Toggle switch to be allowed.