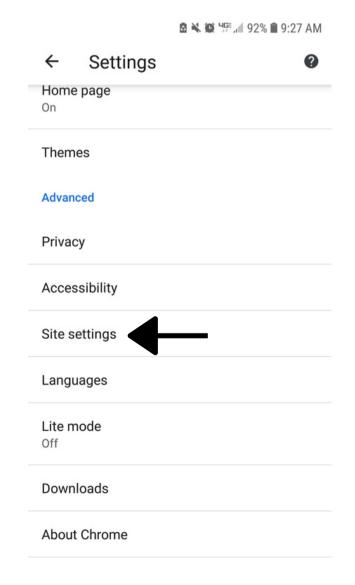

#### Chrome

Open browser and go to browser settings (the 3 dots in the upper right corner).

Go to settings, then site settings, then pop-ups and redirects.

Toggle switch to be allowed.