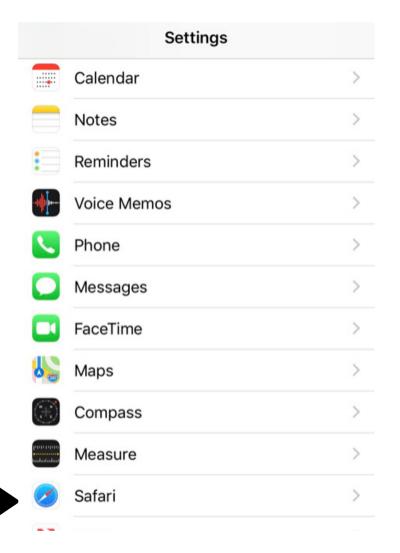

### Safari

Go to phone settings and locate safari icon.

Click Safari icon, and find General section.

Under General, slide Block Pop-ups off.