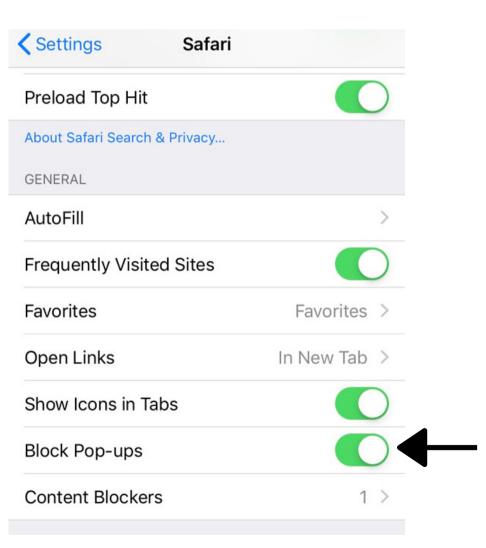

### Safari

Go to phone settings and locate safari icon.

Click Safari icon, and find General section.

Under General, slide Block Pop-ups off.