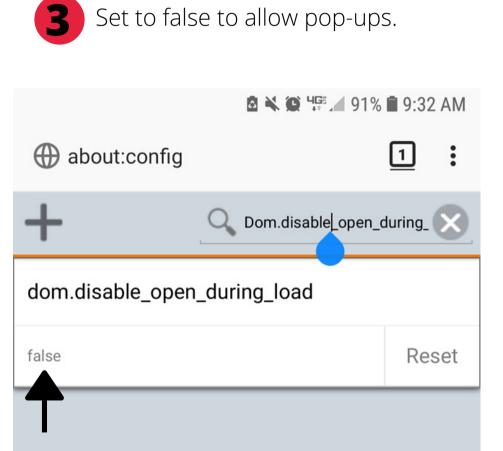

#### **How To:** Bread Checkout Error

#### **White Screen Error**

# Are You Seeing The White Screen On Mobile?

It could be your pop up blocker

# To turn off your blocker Find your browser:

Safari..... pg.2

Firefox.....pg.4



## **How To:** Bread Checkout Error White Screen Error

### Safari

Go to phone settings and locate safari icon.



Click Safari icon, and find General section.



Under General, slide Block Pop-ups off.





## **How To:** Bread Checkout Error White Screen Error

#### Chrome

Open browser and go to browser settings (the 3 dots in the upper right corner).



Go to settings, then site settings, then pop-ups and redirects.



Toggle switch to be allowed.





## **How To:** Bread Checkout Error White Screen Error

### **Firefox**





Search for: