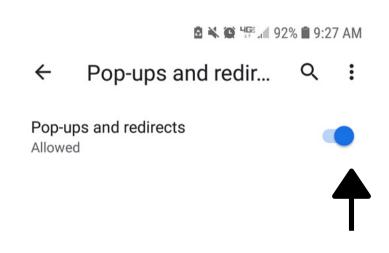

#### Chrome

Open browser and go to browser settings (the 3 dots in the upper right corner).

Go to settings, then site settings, then pop-ups and redirects.

Toggle switch to be allowed.