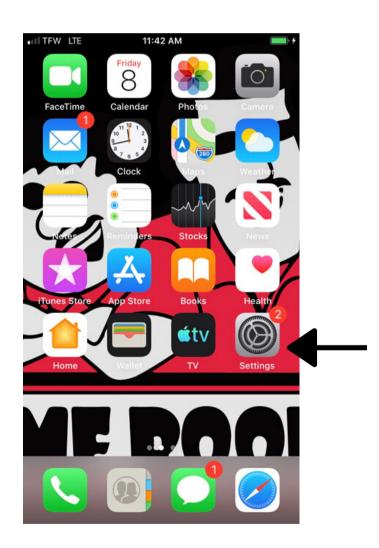

### Safari

Go to phone settings and locate safari icon.

Click Safari icon, and find General section.

Under General, slide Block Pop-ups off.