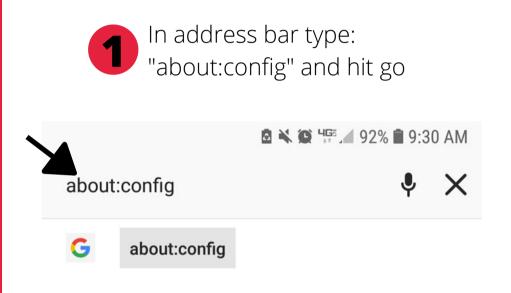

#### **How To:** Bread Checkout Error

#### **White Screen Error**

# Are You Seeing The White Screen On Mobile?

It could be your pop up blocker

# To turn off your blocker Find your browser:

Safari..... pg.2

Firefox.....pg.4



## **How To:** Bread Checkout Error White Screen Error

### Safari

Go to phone settings and locate safari icon.



Click Safari icon, and find General section.



Under General, slide Block Pop-ups off.





## **How To:** Bread Checkout Error White Screen Error

#### Chrome

Open browser and go to browser settings (the 3 dots in the upper right corner).



Go to settings, then site settings, then pop-ups and redirects.



Toggle switch to be allowed.





## **How To:** Bread Checkout Error White Screen Error

### **Firefox**





Search for: