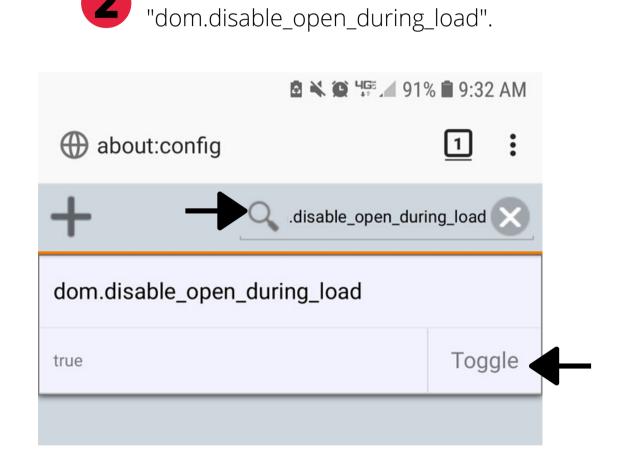

#### **How To:** Bread Checkout Error

#### **White Screen Error**

# Are You Seeing The White Screen On Mobile?

It could be your pop up blocker

# To turn off your blocker Find your browser:

Safari..... pg.2

Firefox.....pg.4



## **How To:** Bread Checkout Error White Screen Error

### Safari

Go to phone settings and locate safari icon.



Click Safari icon, and find General section.



Under General, slide Block Pop-ups off.





## **How To:** Bread Checkout Error White Screen Error

#### Chrome

Open browser and go to browser settings (the 3 dots in the upper right corner).



Go to settings, then site settings, then pop-ups and redirects.



Toggle switch to be allowed.





## **How To:** Bread Checkout Error White Screen Error

### **Firefox**





Search for: