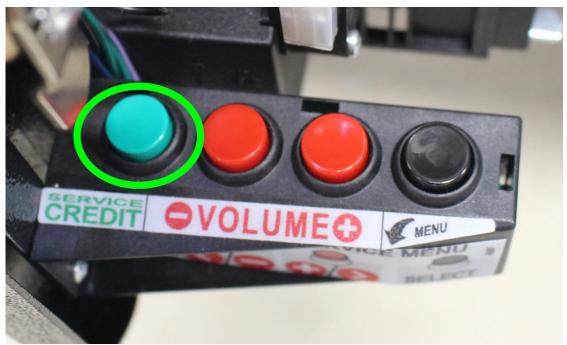

# **How to:**

### Adjust knocker volume on Stern Pinball.

1. Unlock and open coin door in front of machine.

2. Locate 'Menu' button and push to enter 'Service Menu'. Press 'Menu' button once more to enter 'Standard Adjustments Menu'.

### Adjust knocker volume on Stern Pinball.

3. Press the Volume + button to scroll to 'Adjustments'.

- 4. Press 'Menu' Button to select 'Adjustments'.
- 5. Press 'Menu' Button again to select 'SPI'.