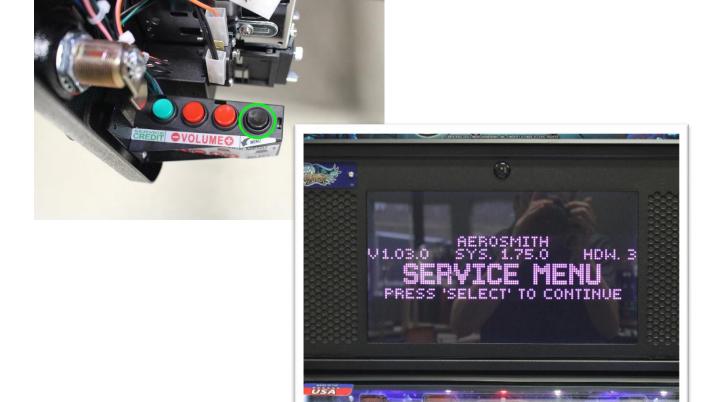

### Adjust knocker volume on Stern Pinball.

1. Unlock and open coin door in front of machine.

2. Locate 'Menu' button and push to enter 'Service Menu'. Press 'Menu' button once more to enter 'Standard Adjustments Menu'.

### Adjust knocker volume on Stern Pinball.

3. Press the Volume + button to scroll to 'Adjustments'.

- 4. Press 'Menu' Button to select 'Adjustments'.
- 5. Press 'Menu' Button again to select 'SPI'.