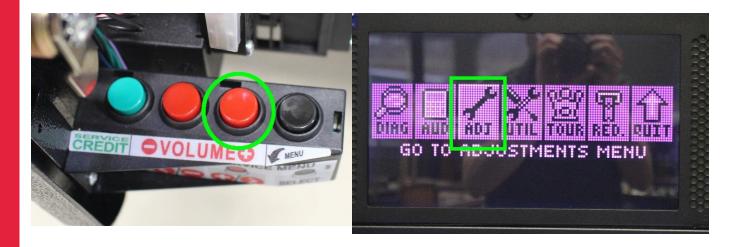

### Adjust knocker volume on Stern Pinball.

3. Press the Volume + button to scroll to 'Adjustments'.

- 4. Press 'Menu' Button to select 'Adjustments'.
- 5. Press 'Menu' Button again to select 'SPI'.