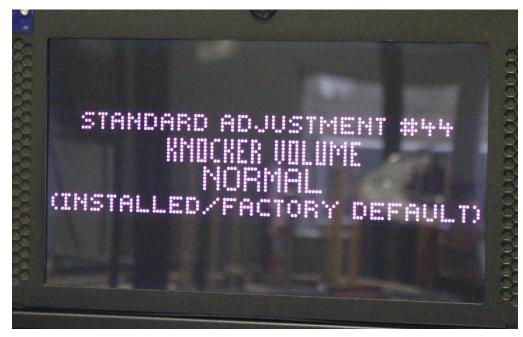

### **How to:**

#### Adjust knocker volume on Stern Pinball.

6. Use the Volume + button to scroll through until you see the standard adjustment for 'Knocker Volume'.

- 7. Press 'Menu' button to enter the setting. Press the Volume +/-buttons to adjust knocker volume.
- 8. Once set to preferred volume level, press the 'Service/Credit' button until you exit out of the service menu.