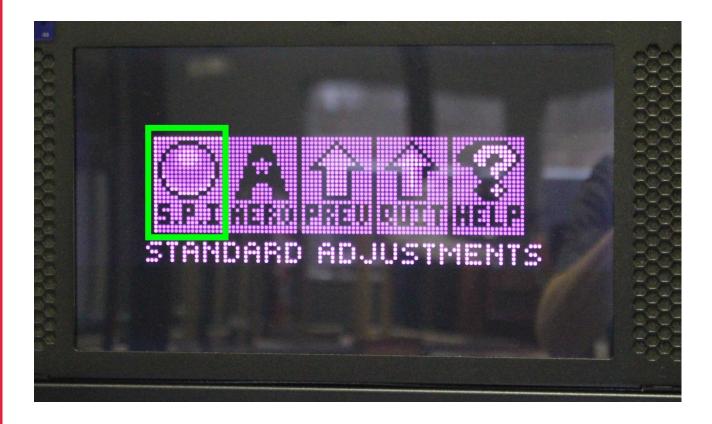

### Adjust knocker volume on Stern Pinball.

3. Press the Volume + button to scroll to 'Adjustments'.

- 4. Press 'Menu' Button to select 'Adjustments'.
- 5. Press 'Menu' Button again to select 'SPI'.