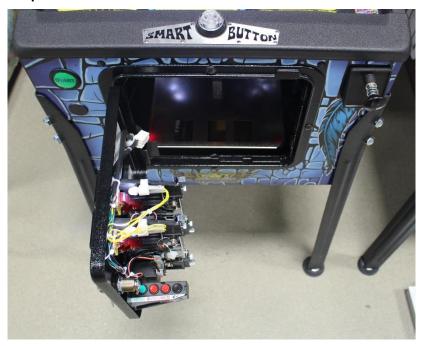

### Adjust knocker volume on Stern Pinball.

1. Unlock and open coin door in front of machine.

2. Locate 'Menu' button and push to enter 'Service Menu'. Press 'Menu' button once more to enter 'Standard Adjustments Menu'.

### Adjust knocker volume on Stern Pinball.

3. Press the Volume + button to scroll to 'Adjustments'.

- 4. Press 'Menu' Button to select 'Adjustments'.
- 5. Press 'Menu' Button again to select 'SPI'.