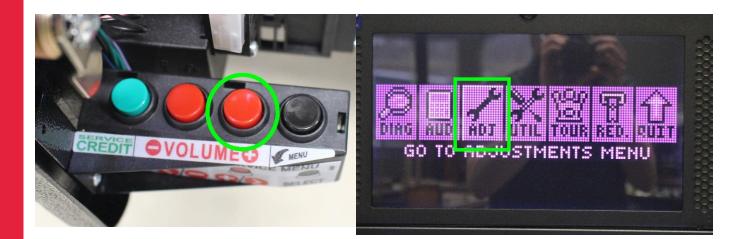

## Reset High Scores on Stern Pinball

3. Press the Volume + button to scroll to 'Adjustments'.

- 4. Press 'Menu' Button to select 'Adjustments'.
- 5. Press 'Menu' Button again to select 'SPI'.