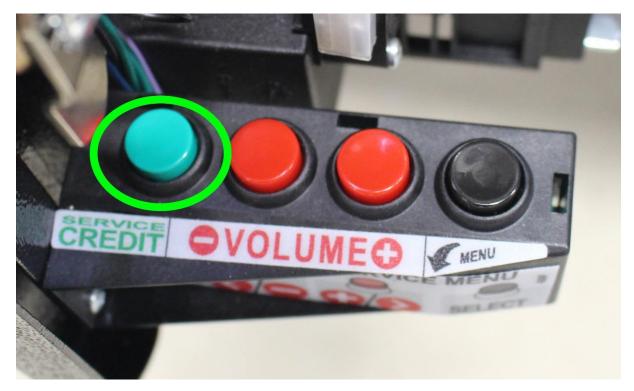

How to:

**Reset High Scores on Stern Pinball** 

9. Once all High Scores are set to desired levels, simply press the 'Service/Credit' button until you exit the Service Menu.