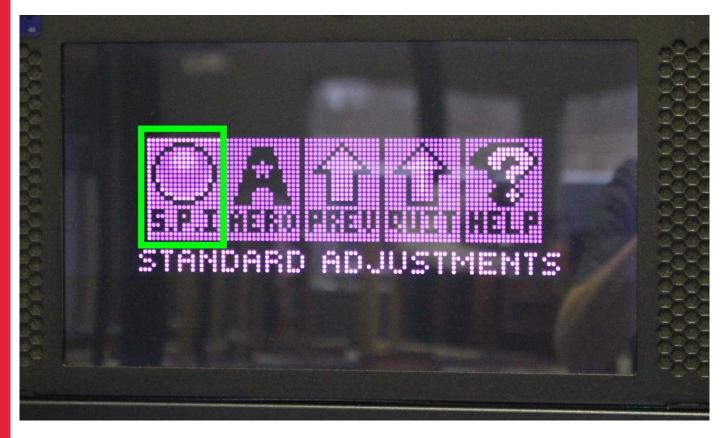

## Reset High Scores on Stern Pinball

3. Press the Volume + button to scroll to 'Adjustments'.

- 4. Press 'Menu' Button to select 'Adjustments'.
- 5. Press 'Menu' Button again to select 'SPI'.