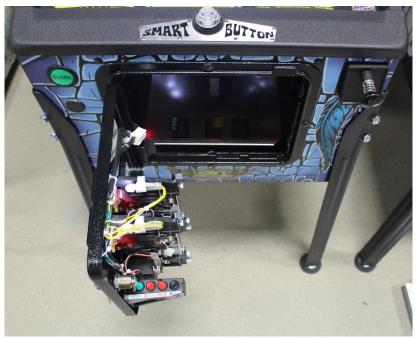

## How to: Reset High Scores on Stern Pinball

1. Unlock and open coin door in front of machine.

2. Locate 'Menu' button and push to enter 'Service Menu'. Press 'Menu' button once more to enter 'Standard Adjustments Menu'.