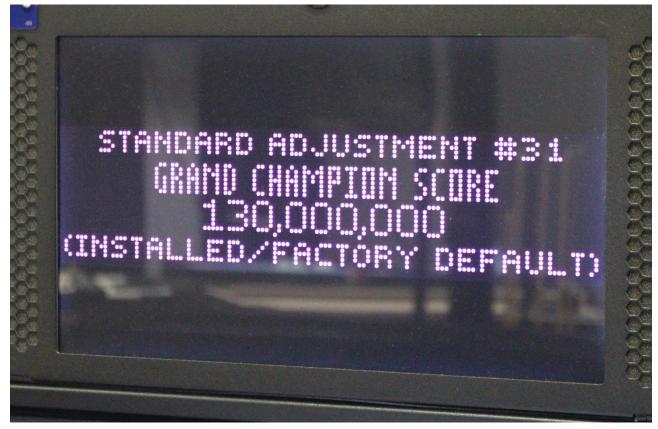

## **Reset High Scores on Stern Pinball**

6. Use the Volume + button to scroll through until you see the standard adjustment for 'Grand Champion Score'.

7. Press 'Menu' button to enter setting. Use Volume +/- to adjust score. Press 'Service/Credit' button to exit setting.
8. Using the Volume +/- navigate to next High Score and repeat step #7.