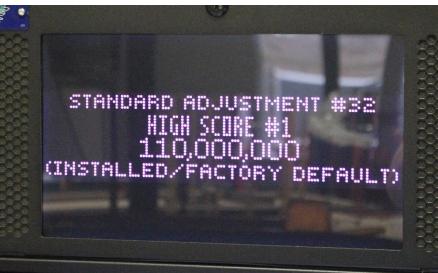

## **Reset High Scores on Stern Pinball**

6. Use the Volume + button to scroll through until you see the standard adjustment for 'Grand Champion Score'.

7. Press 'Menu' button to enter setting. Use Volume +/- to adjust score. Press 'Service/Credit' button to exit setting.
8. Using the Volume +/- navigate to next High Score and repeat step #7.