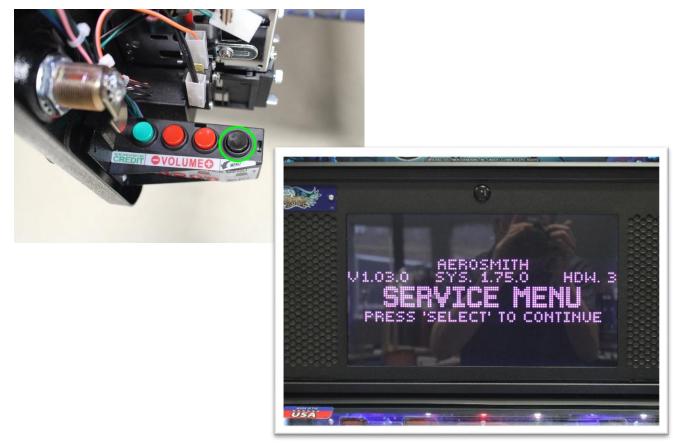

## How to: Reset High Scores on Stern Pinball

1. Unlock and open coin door in front of machine.

2. Locate 'Menu' button and push to enter 'Service Menu'. Press 'Menu' button once more to enter 'Standard Adjustments Menu'.