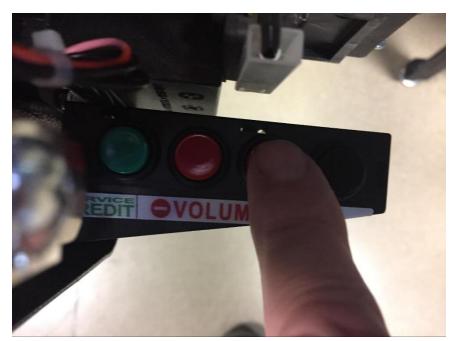

- 1. Open coin door
- 2. Locate service buttons

3. Press the black Menu button twice to enter the service menu.

4. Use the red button next to the Menu button to highlight "ADJ" Adjustments menu.

5. Press the Menu button to enter Adjustments.