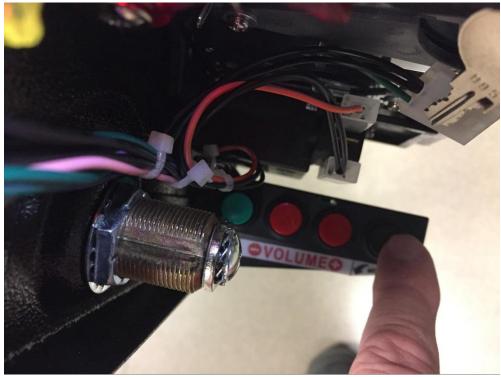

- 1. Open coin door
- 2. Locate service buttons

3. Press the black Menu button twice to enter the service menu.

4. Use the red button next to the Menu button to highlight "ADJ" Adjustments menu.

5. Press the Menu button to enter Adjustments.