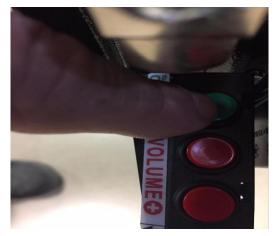

## <u>How to</u>: Adjust Eject on a Stern Pinball

11. Use the red buttons to raise or lower the number as needed, raising the number will increase the power, lowering the number will decrease the power.