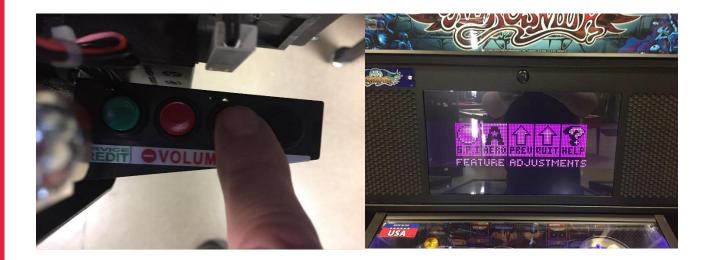

## 7. Press the menu button.

8. Use the red button next to the Menu button to advance to "Feature Adjustment #7.

9. Press the menu button

10. The number below "RIGHT EJECT POWER" will start flashing.

## <u>How to</u>: Adjust Eject on a Stern Pinball

11. Use the red buttons to raise or lower the number as needed, raising the number will increase the power, lowering the number will decrease the power.