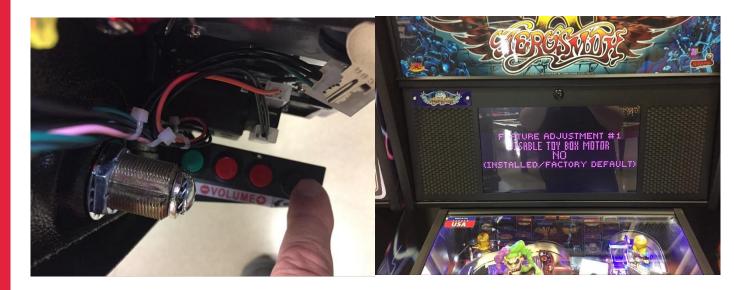

- 1. Open coin door
- 2. Locate service buttons

3. Press the black Menu button twice to enter the service menu.

4. Use the red button next to the Menu button to highlight "ADJ" Adjustments menu.

5. Press the Menu button to enter Adjustments.

6. Use the red button next to the menu button to highlight "AERO" Feature Adjustments.

## 7. Press the menu button.

8. Use the red button next to the Menu button to advance to "Feature Adjustment #7.

9. Press the menu button

10. The number below "RIGHT EJECT POWER" will start flashing.