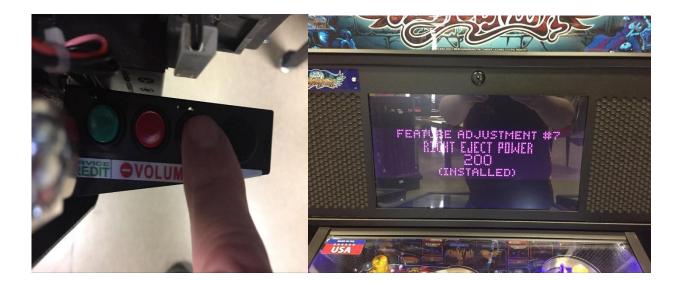

## 7. Press the menu button.

8. Use the red button next to the Menu button to advance to "Feature Adjustment #7.

9. Press the menu button

10. The number below "RIGHT EJECT POWER" will start flashing.

## <u>How to</u>: Adjust Eject on a Stern Pinball

11. Use the red buttons to raise or lower the number as needed, raising the number will increase the power, lowering the number will decrease the power.