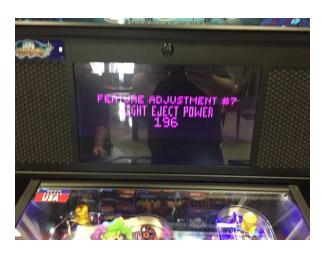

## 7. Press the menu button.

8. Use the red button next to the Menu button to advance to "Feature Adjustment #7.

9. Press the menu button

10. The number below "RIGHT EJECT POWER" will start flashing.

## <u>How to</u>: Adjust Eject on a Stern Pinball

11. Use the red buttons to raise or lower the number as needed, raising the number will increase the power, lowering the number will decrease the power.