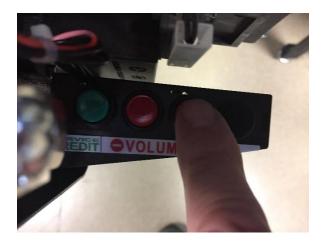

- 1. Open coin door
- 2. Locate service buttons

3. Press the black Menu button twice to enter the service menu.

4. Use the red button next to the Menu button to highlight "ADJ" Adjustments menu.

5. Press the Menu button to enter Adjustments.