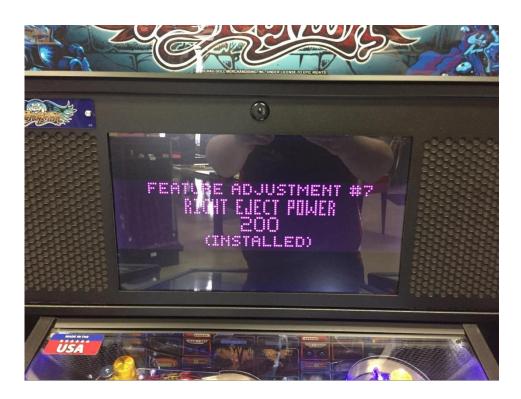

## 7. Press the menu button.

8. Use the red button next to the Menu button to advance to "Feature Adjustment #7.

9. Press the menu button

10. The number below "RIGHT EJECT POWER" will start flashing.

## <u>How to</u>: Adjust Eject on a Stern Pinball

11. Use the red buttons to raise or lower the number as needed, raising the number will increase the power, lowering the number will decrease the power.