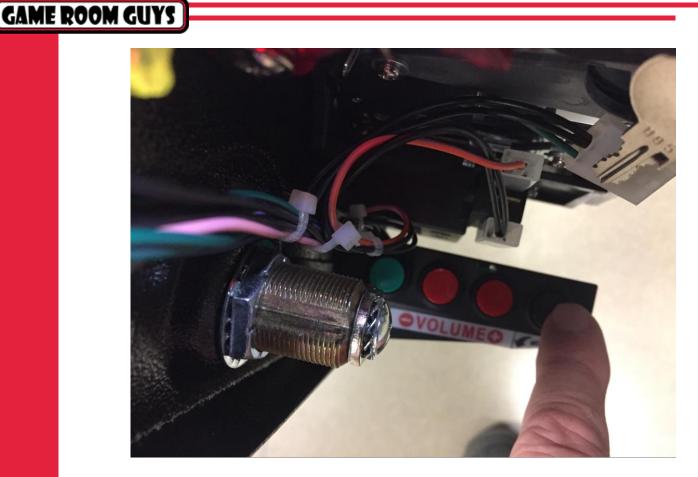

- 1. Open coin door
- 2. Locate service buttons

3. Press the black Menu button twice to enter the service menu.

4. Use the red button next to the Menu button to highlight "ADJ" Adjustments menu.

5. Press the Menu button to enter Adjustments.

6. Use the red button next to the menu button to highlight "AERO" Feature Adjustments.