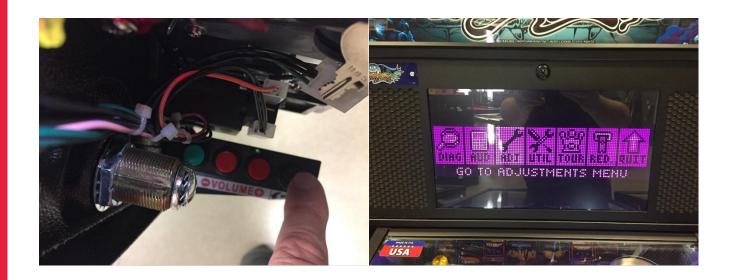

- 1. Open coin door
- 2. Locate service buttons

3. Press the black Menu button twice to enter the service menu.

4. Use the red button next to the Menu button to highlight "ADJ" Adjustments menu.

5. Press the Menu button to enter Adjustments.

6. Use the red button next to the menu button to highlight "AERO" Feature Adjustments.